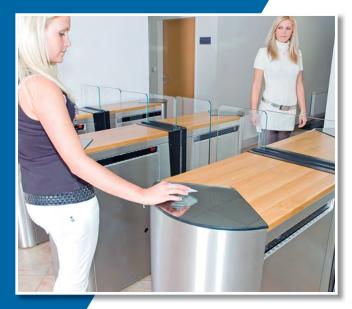

# **EASYGATE LX**

**Easygate LX** represents a new revolutionary concept of the entrance control system for places where maximum user's comfort is requested together with keeping its high security level. The combination of stainless steel materials together with glass or wood make the specific aesthetic design that provides its attractive look. Powerful drive unit provides a large number of operating modes, good accessibility and high level of person's safety.

**Easygate LX** is designed especially for installations in banks, commercial offices, government institutions, but it is also suitable for public buildings.

Drive unit: fail-safe motor (without power it is free-to-move)

## Functionality: bi-directional operation - electronically controlled

The access is controlled by identification systems or the touchpanel for remote control. The attempt to access (passing) of two persons one after another or the attempt at passing from both directions at the same time without previous identification of valid ID card of these two persons are evaluated and signalled by acoustic alarm. Turnstiles consists of two different components - SIDE cabinet and MIDDLE cabinet. By this way it is possible to create as many passages as are required. Two SIDE cabinets are needed for one basic passageway.