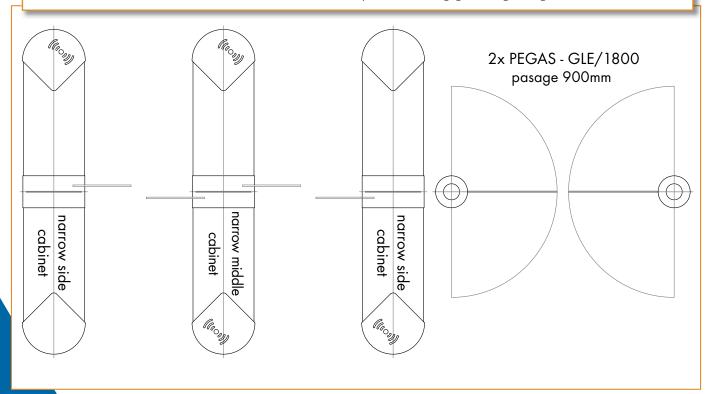

passageway width: standard - 550 mm (narrow cabinet) wide - 900 mm (wide cabinet)

## Functionality: bi-directional operation - electronically controlled

The access is controlled by identification systems or the touchpanel for remote control. The attempt to access (passing) of two persons one after another or the attempt at passing from both directions at the same time without previous identification of valid ID card of these two persons are evaluated and signalled by acoustic alarm. Turnstiles consists of two different components - SIDE cabinet and MIDDLE cabinet. By this way it is possible to create as many passages as are required. Two SIDE cabinets are needed for one basic passageway.

WWW.COMINFO.EU

WWW.COMINFO.EU

Two standard lanes and one wide lane made by PEGAS swing gate, height of glass 1200 mm

Two standard lanes and one wide lane made by PEGAS swing gate height of glass 1800 mm