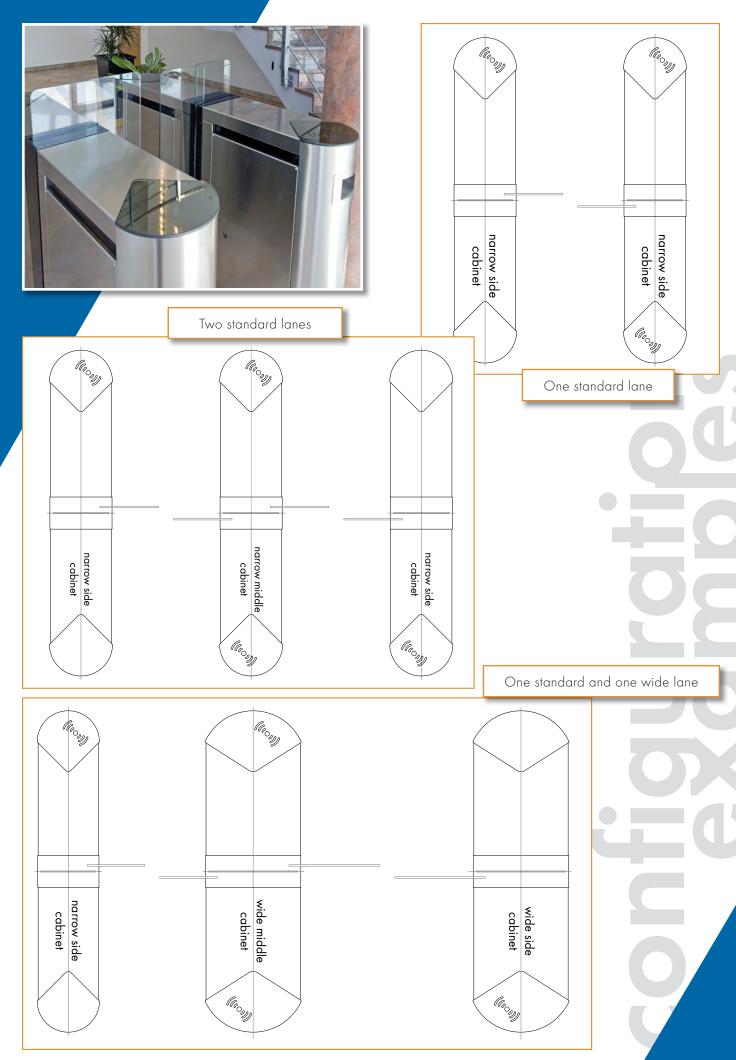

passageway width: standard - 550 mm (narrow cabinet) wide - 900 mm (wide cabinet)

## Functionality: bi-directional operation - electronically controlled

The access is controlled by identification systems or the touchpanel for remote control. The attempt to access (passing) of two persons one after another or the attempt at passing from both directions at the same time without previous identification of valid ID card of these two persons are evaluated and signalled by acoustic alarm. Turnstiles consists of two different components - SIDE cabinet and MIDDLE cabinet. By this way it is possible to create as many passages as are required. Two SIDE cabinets are needed for one basic passageway.