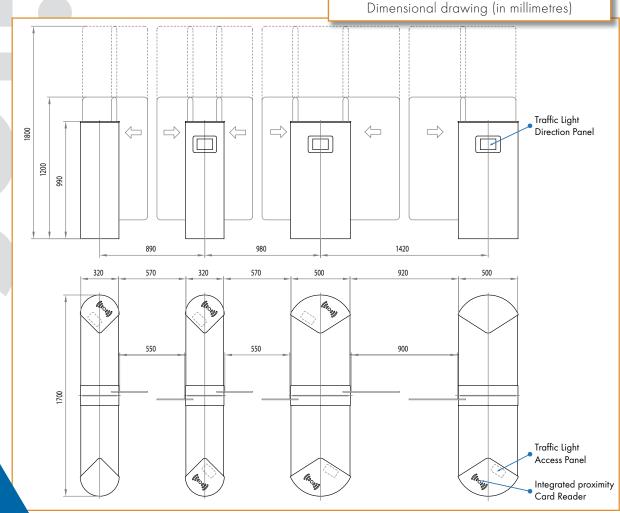

**Design:** frame: steel construction, anti-corrosive zinc protection

top lid: brushed stainless steel AISI 304 (STANDARD)

customization: • wood

• artificial marble

• stone, marble...

glass wings: 8 mm clear tempered safety glass (1200mm, 1800mm)

side covers:

glass slide cover:

brushed stainless steel AISI 304

black powder coating (standard)

brushed stainless steel AISI304

modium 1200 mm high glass pane

**Configuration:** security level: medium - 1200 mm high glass panels high - 1800 mm high glass panels

passageway width: standard - 550 mm (narrow cabinet) wide - 900 mm (wide cabinet)

### Accessories:

- TrafficLight Access panel GO/STOP images based on access right confirmation/refuse from identification system
- TrafficLight Direction Panel lane availability for a passage
- customization of the top lid material wood, granite, marble ...
- backup accumulator
- bracket for integration of proximity reader under dark glass of toplid
- TouchPanel for remote manual control of up to 4 lanes
- software for remote manual control/status monitoring of lanes via PC
- logo sanding/printing
- built-in collector of visitor's ID proximity cards