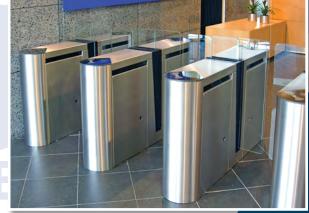

**Design:** frame: steel construction, anti-corrosive zinc protection

top lid: brushed stainless steel AISI 304 (STANDARD)

customization: • wood

• artificial marble

• stone, marble...

glass wings: 8 mm clear tempered safety glass (1200mm, 1800mm)

side covers:

glass slide cover:

brushed stainless steel AISI 304

black powder coating (standard)

brushed stainless steel AISI304

modium 1200 mm high glass pane

**Configuration:** security level: medium - 1200 mm high glass panels high - 1800 mm high glass panels

passageway width: standard - 550 mm (narrow cabinet) wide - 900 mm (wide cabinet)