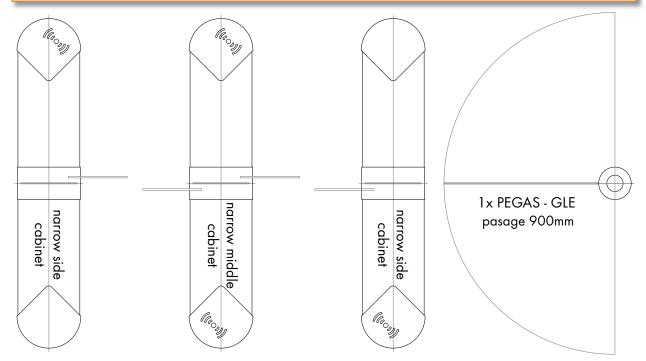

passageway width: standard - 550 mm (narrow cabinet) wide - 900 mm (wide cabinet)

## Functionality: bi-directional operation - electronically controlled

The access is controlled by identification systems or the touchpanel for remote control. The attempt to access (passing) of two persons one after another or the attempt at passing from both directions at the same time without previous identification of valid ID card of these two persons are evaluated and signalled by acoustic alarm. Turnstiles consists of two different components - SIDE cabinet and MIDDLE cabinet. By this way it is possible to create as many passages as are required. Two SIDE cabinets are needed for one basic passageway.

WWW.COMINFO.EU

WWW.COMINFO.EU

Two standard lanes and one wide lane made by PEGAS swing gate, height of glass 1200 mm

Two standard lanes and one wide lane made by PEGAS swing gate height of glass 1800 mm